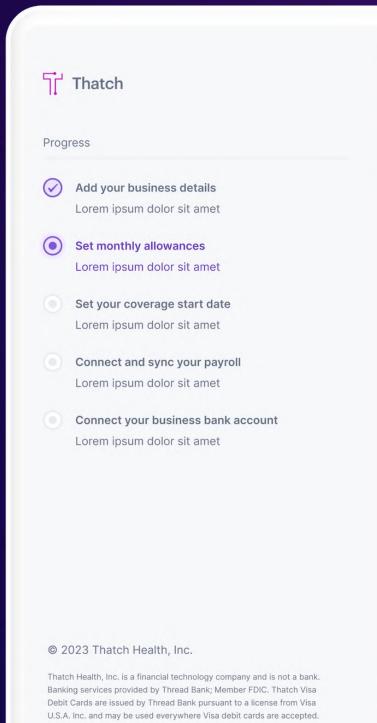

# Getting started

The Comprehensive Guide

# Step 2: Create your account and add dependent details

# Step 3: Select insurance

# Step 4: You're enrolled!