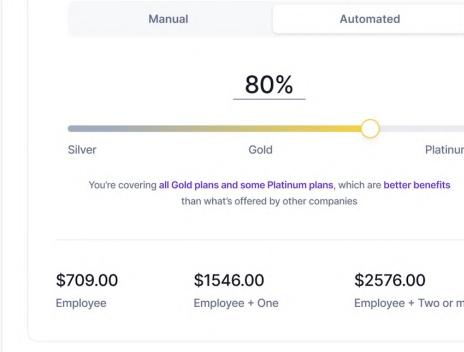

#### Set monthly allowances

Choose the monthly health benefits you'd like to offer. Optionally, your employees can use remaining funds for qualified medical expsenses.

See an example? →

Allow employees to cover qualified medical expenses with remaining fund