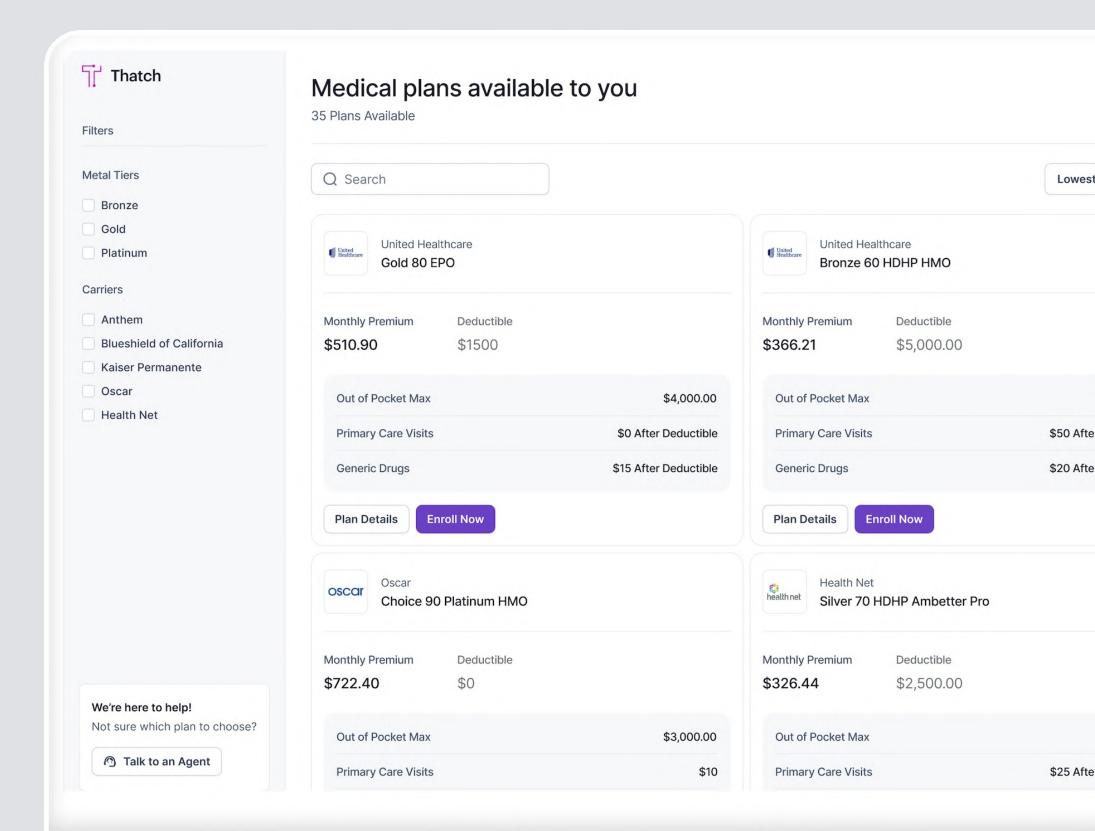

# Step 3: Select insurance

## Unlock more insurance plans

You can choose from dozens of different insurance plans in your area

## Sort, filter, decide

Quickly find a carrier you like; filter by cost options, by metal tiers, or by your doctor

## Get help easily

Talk to a human, who can help you find the right plan for you