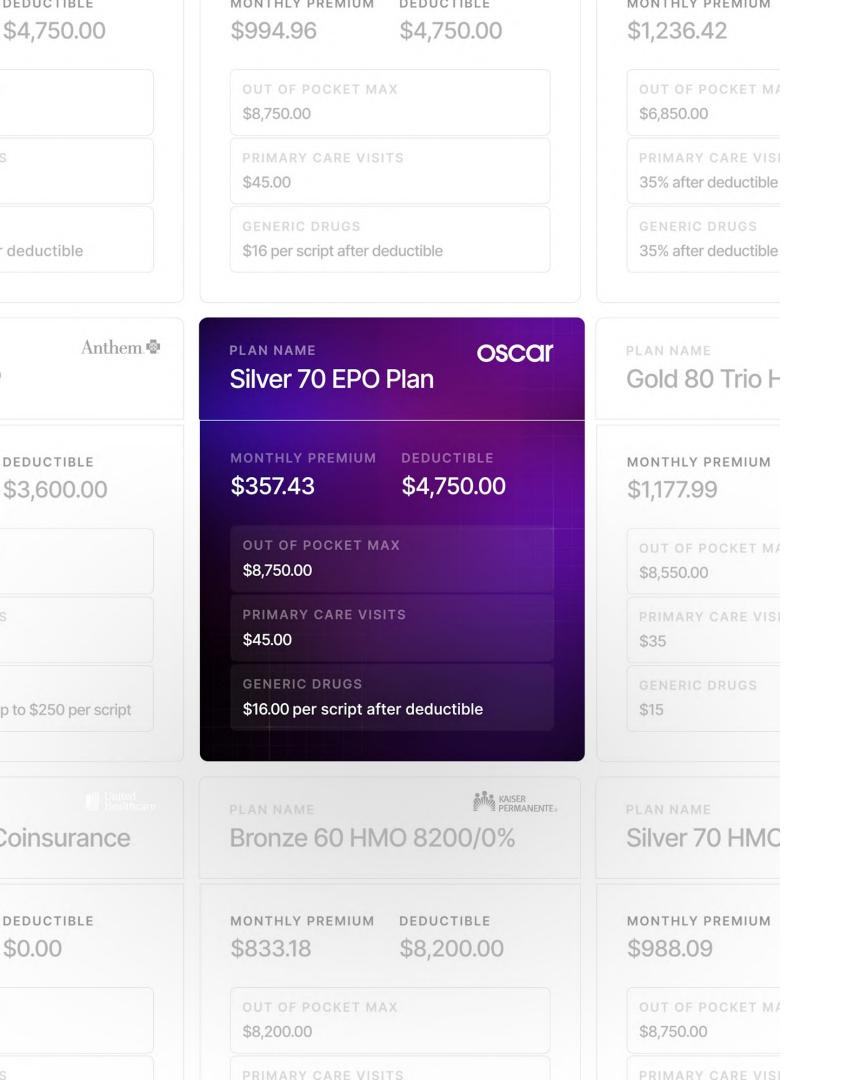

## Unlock more insurance plans

You can choose from dozens of different insurance plans in your area

## Sort, filter, decide

Quickly find a carrier you like; filter by cost options, by metal tiers, or by your doctor